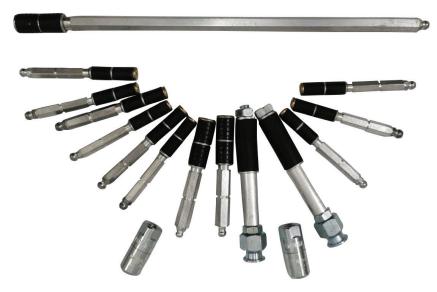

### UNIFIX PACKER & PACKER CONNECTOR

| PROFILES    | SIZE                | PACKING       |
|-------------|---------------------|---------------|
| UNIFIX A10  | 13mm x 90mm         | 50 pcs / bag  |
| UNIFIX A15  | 13mm x 130mm        | 50 pcs / bag  |
| UNIFIX A20  | 13mm x 180mm        | 50 pcs / bag  |
| UNIFIX A25  | 13mm x 240mm        | 50 pcs / bag  |
| UNIFIX A30  | 13mm x 280mm        | 50 pcs / bag  |
| UNIFIX B8   | 10mm x 80mm         | 100 pcs / bag |
| UNIFIX B10  | 10mm x 100mm        | 100 pcs / bag |
| GREASE HEAD | A10 / B10 Connector | 10 pcs / box  |