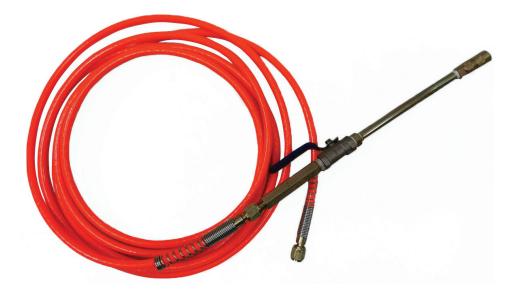

# PRESSURE INJECTION HOSE

| WORKING PRESSURE | 0 - 10,000 psi |
|------------------|----------------|
| SIZE             | 5 meter long   |

**UNITY RELIANCE (M) SDN BHD** 6-2, Jalan Meranti SD13/5, Bandar Sri Damansara 52200 Petaling Jaya Selangor.