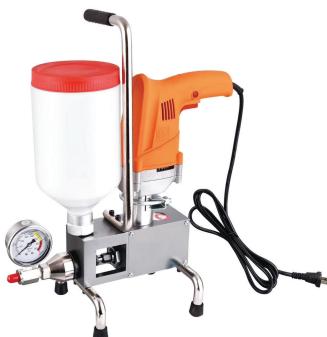

# M-1500 PU EPOXY INJECTION MACHINE

**UNIFIX M-1500** is one-component grouting injector which is used to inject epoxy or polyurethane filling materials to waterleaking cracks.

**UNIFIX M-1500** can generate a working pressure of 10000psi only within 6 seconds.

Portable body, weighing only 10 kg, easy to carry & maintain, maximum output pressure up to 15,000psi. The fault can be self-maintenance during site operation. The medicament can also be injected into small cracks and pores. (larger than 0.01mm).

**UNIFIX M-1500** is a professional Injection Pump in the field of filling resin into the concrete structure.

Since it is manufacture to be small-sized and medium weighted, it can be an essential device at a concrete repair site.

#### **SPECIFICATIONS**

| Weight                           | 10 kg      |
|----------------------------------|------------|
| Maximum output pressure          | 15,000 psi |
| Pressure of starting again       | 7,000 psi  |
| Safe range of high-pressure hose | 10,000 psi |
| Safe range of switch valve       | 15,000 psi |